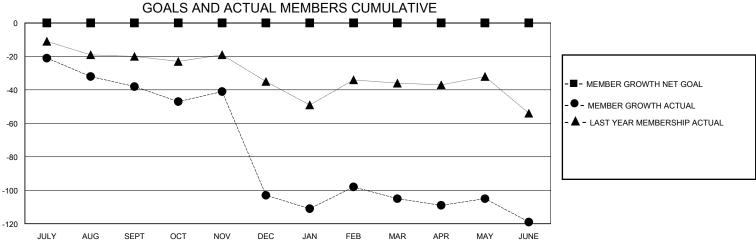

## District 20 R1

Results as of: 6/30/2020

| GMT: | LOCATION NEW YORK | GMT CA |
|------|-------------------|--------|
|      |                   |        |

|                       | Club          | s         |               |                       | Men                    | nbers                   |                                                    |
|-----------------------|---------------|-----------|---------------|-----------------------|------------------------|-------------------------|----------------------------------------------------|
| RESULTS FOR 2019-2020 |               |           |               | RESULTS FOR 2019-2020 |                        |                         |                                                    |
| QUARTER               | NEW CLUB GOAL | NEW CLUBS | DROPPED CLUBS | QUARTER MEMB          | SER GROWTH NET<br>GOAL | MEMBER GROWTH<br>ACTUAL | DROPPED<br>MEMBERS ACTUAL<br>(including transfers) |
| JULY/AUG/SEPT         | 0             | 0         | 1             | JULY/AUG/SEPT         | 0                      | 12                      | 46                                                 |
| OCT/NOV/DEC           | 0             | 0         | 2             | OCT/NOV/DEC           | 0                      | 14                      | 77                                                 |
| JAN/FEB/MAR           | 0             | 0         | 0             | JAN/FEB/MAR           | 0                      | 17                      | 18                                                 |
| APR/MAY/JUNE          | 0             | 0         | 0             | APR/MAY/JUNE          | 0                      | 16                      | 28                                                 |